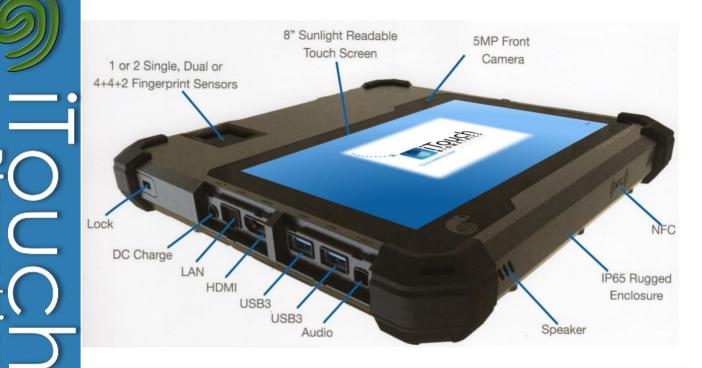

## Key Technical Specs:

Fingerprint Scanner: Full Tenprint/One/Dual (two-finger) FAP45 flat print/single finger roll sensors using Light Emitting Sensor Technology.

Sunlight readable 8" 10-point capacitive touch screen IP65 Casing/MIL-STD-810G Certified Windows 10 Operating System

## Hardware Options:

Multiple Interface Ports: 2 x USB 3.0, HDMI, MicroSD, MicroSIM, SAM NFC Scanner/Contact Card Reader 1D, 2D & PDF417 Barcode Scanner (Professional & Premium models) 8MP (Standard) or 13 MP (Professional & Premium models) Back Camera AF with unique LED Light System

5MP Front Camera AF with LED Stylus – Digital Signature